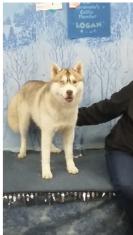

## **GGKC** Photos

Sunday morning awaiting the crowds

Riser looking handsome for his public

### **Golden Gate Kennel Club Show**

By Kelly Collins

The Northern California Siberian Husky Club once again had a club bench at the 2018 Golden Gate Kennel Club show at the Cow Palace in San Francisco. Although we had only 4 dogs on the bench, and one other club member dog entered at the show, we did represent over half the Siberian entry.