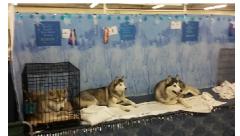

## **GGKC** Photos

Sunday morning awaiting the crowds

Riser looking handsome for his public

### **Golden Gate Kennel Club Show**

By Kelly Collins

The Northern California Siberian Husky Club once again had a club bench at the 2018 Golden Gate Kennel Club show at the Cow Palace in San Francisco. Although we had only 4 dogs on the bench, and one other club member dog entered at the show, we did represent over half the Siberian entry.