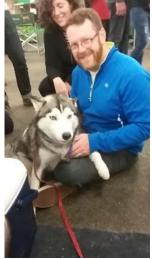

Logan decided to share Selena's bench space.

Selena enjoying a meet and greet with the crowd.

The bench sign identifying the dogs.

Although Icy was not thrilled about having her picture taken she turned it on in the ring and was WB/BOW both days.

### **GOLDEN GATE KENNEL CLUB**

By Kelly Collins

January 28 and 29 marked the 2017 Golden Gate Kennel Club dog show. Friday before the show Donna Beckman, Helen Hamilton and I headed to the Cow Palace to set up for the weekend. This year the club had 4 members with a total of 6 dogs entered and 1 guest dog.