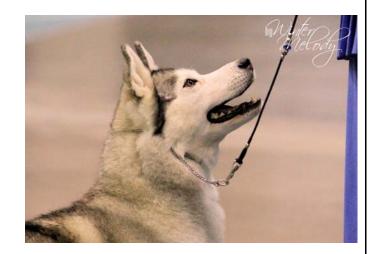

Unless otherwise specified photos are courtesy of Ewa Gorska Jose Gomez (Winter Melody Siberians) with permission.

Photo by Kelly Boyd

## 2015 SHCA National Photos