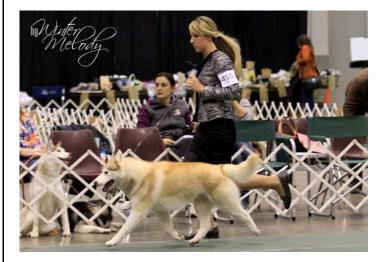

GCh. Ch. Karnovanda's Stephen Coldbear winning an Award of Merit. Randee McQueen's boy GCh. Ch. Kaila's Quinn of Umunhum CGC, THDX winning an Award of Merit. Helen Hamilton's puppy Karnovanda's Caena Celyn taking 4th in the 9-12 puppy sweeps class. Helen's veteran Cyberia's Claddagh Serenade placing in both the veteran sweeps and regular veteran classes. A girl bred by Lori Chou, Couloir's Snowonder won the 15-18 puppy sweeps class and placed 3rd in the 12-18 month And my girl GCh. Ch. Melrose And Noatak's class. Timrjan placed 4th and 3rd in the 9-11 Veteran sweeps and regular veteran classes with an entry of 13.

Unless otherwise specified photos are courtesy of Ewa Gorska Jose Gomez (Winter Melody Siberians) with permission.



Photo by Kelly Boyd









## 2015 SHCA National Photos













## 2015 SHCA National Photos Cont.













# **SHOW RESULTS**

#### Redwood Empire Kennel Club

9/5/15 Ms. B.R. Leininger
WD/BOW/BOS: Britestar's Golden Design @ Umunhum THDN CGC R McQueen\*\*\*, B House
WB: Xena WP Of The Midnight Sun K&G Henderson
RWB: Britestars California Gold @ Umunhum B House, R McQueen\*\*\*

BOB: GCh. Ch. Topaz Start Your Engines C French

#### Redwood Empire Kennel Club 9/6/15 Ms. B Capstick

WD/BOW/BOS: Britestar's Golden Design @ Umunhum THDN CGC R McQueen\*\*\*, B House

WB: Xena WP Of The Midnight Sun K&G Henderson RWB: Britestars California Gold @ Umunhum B House.

RWB: Britestars California Gold @ Umunnum B House, R McQueen\*\*\*

BOB: GCh. Ch. Topaz Start Your Engines C French

## Lake County Kennel Club of Northern California 9/10/15 M Gel