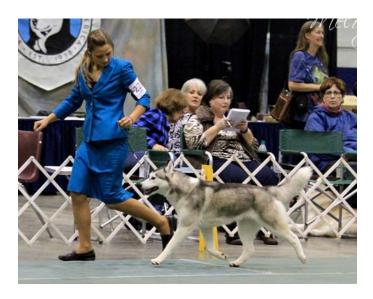

### **SHCA** National

Several members of the Northern California Siberian Husky Club headed to Topeka, Kansas for the Siberian Husky Club of America National, October 27-31.

Our club was well represented in the ribbons with Donna Beckman's boy GCh. Ch. Karnovanda's Stephen Coldbear winning an Award of Merit. Randee McQueen's boy GCh. Ch. Kaila's Quinn of Umunhum CGC, THDX winning an Award of Merit. Helen Hamilton's puppy Karnovanda's Caena Celyn taking 4th in the 9-12 puppy sweeps class. Helen's veteran Cyberia's Claddagh Serenade placing in both the veteran sweeps and regular veteran classes. A girl bred by Lori Chou, Couloir's Snowonder won the 15-18 puppy sweeps class and placed 3rd in the 12-18 month And my girl GCh. Ch. Melrose And Noatak's class. Timrjan placed 4th and 3rd in the 9-11 Veteran sweeps and regular veteran classes with an entry of 13.

## 2015 SHCA National Photos