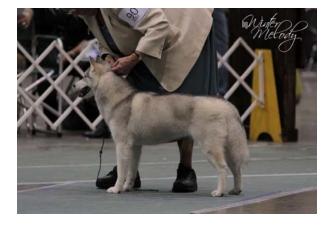

ibbons with Donna Beckman's boy GCh. Ch. Karnovanda's Stephen Coldbear winning an Award of Merit. Randee McQueen's boy GCh. Ch. Kaila's Quinn of Umunhum CGC, THDX winning an Award of Merit. Helen Hamilton's puppy Karnovanda's Caena Celyn taking 4th in the 9-12 puppy sweeps class. Helen's veteran Cyberia's Claddagh Serenade placing in both the veteran sweeps and regular veteran classes. A girl bred by Lori Chou, Couloir's Snowonder won the 15-18 puppy sweeps class and placed 3rd in the 12-18 month And my girl GCh. Ch. Melrose And Noatak's class. Timrjan placed 4th and 3rd in the 9-11 Veteran sweeps and regular veteran classes with an entry of 13.

Unless otherwise specified photos are courtesy of Ewa Gorska Jose Gomez (Winter Melody Siberians) with permission.



Photo by Kelly Boyd









## 2015 SHCA National Photos













## 2015 SHCA National Photos Cont.













# **SHOW RESULTS**

#### Redwood Empire Kennel Club

9/5/15 Ms. B.R. Leininger
WD/BOW/BOS: Britestar's Golden Design @ Umunhum THDN CGC R McQueen\*\*\*, B House
WB: Xena WP Of The Midnight Sun K&G Henderson
RWB: Britestars California Gold @ Umunhum B House, R McQueen\*\*\*

BOB: GCh. Ch. Topaz Start Your Engines C French

#### Redwood Empire Kennel Club 9/6/15 Ms. B Capstick

WD/BOW/BOS: Britestar's Golden Design @ Umunhum THDN CGC R McQueen\*\*\*, B House

WB: Xena WP Of The Midnight Sun K&G Henderson RWB: Britestars California Gold @ Umunhum B House.

RWB: Britestars California Gold @ Umunnum B House, R McQueen\*\*\*

BOB: GCh. Ch. Topaz Start Your Engines C French

## Lake County Kennel Club of N