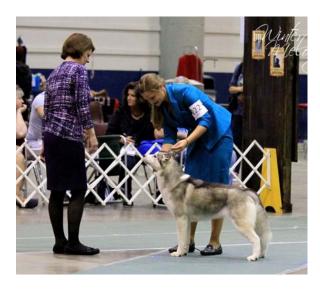

he ribbons with Donna Beckman's boy GCh. Ch. Karnovanda's Stephen Coldbear winning an Award of Merit. Randee McQueen's boy GCh. Ch. Kaila's Quinn of Umunhum CGC, THDX winning an Award of Merit. Helen Hamilton's puppy Karnovanda's Caena Celyn taking 4th in the 9-12 puppy sweeps class. Helen's veteran Cyberia's Claddagh Serenade placing in both the veteran sweeps and regular veteran classes. A girl bred by Lori Chou, Couloir's Snowonder won the 15-18 puppy sweeps class and placed 3rd in the 12-18 month And my girl GCh. Ch. Melrose And Noatak's class. Timrjan placed 4th and 3rd in the 9-11 Veteran sweeps and regular veteran classes with an entry of 13.

Unless otherwise specified photos are courtesy of Ewa Gorska Jose Gomez (Winter Melody Siberians) with permission.



Photo by Kelly Boyd









## 2015 SHCA National Photos













## 2015 SHCA National Photos Cont.













# **SHOW RESULTS**

#### Redwood Empire Kennel Club

9/5/15 Ms. B.R. Leininger
WD/BOW/BOS: Britestar's Golden Design @ Umunhum THDN CGC R McQueen\*\*\*, B House
WB: Xena WP Of The Midnight Sun K&G Henderson
RWB: Britestars California Gold @ Umunhum B House, R McQueen\*\*\*

BOB: GCh. Ch. Topaz Start Your Engines C French

#### Redwood Empire Kennel Club 9/6/15 Ms. B Capstick

WD/BOW/BOS: Britestar's Golden Design @ Umunhum THDN CGC R McQueen\*\*\*, B House

WB: Xena WP Of The Midnight Sun K&G Henderson RWB: Britestars California Gold @ Umunhum B House.

RWB: Britestars California Gold @ Umunnum B House, R McQueen\*\*\*

BOB: GCh. Ch. Topaz Start Your Engines C French

## Lake County Kennel Club