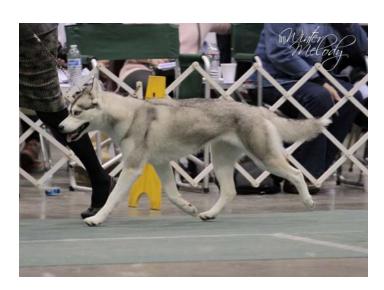

of Merit. Randee McQueen's boy GCh. Ch. Kaila's Quinn of Umunhum CGC, THDX winning an Award of Merit. Helen Hamilton's puppy Karnovanda's Caena Celyn taking 4th in the 9-12 puppy sweeps class. Helen's veteran Cyberia's Claddagh Serenade placing in both the veteran sweeps and regular veteran classes. A girl bred by Lori Chou, Couloir's Snowonder won the 15-18 puppy sweeps class and placed 3rd in the 12-18 month And my girl GCh. Ch. Melrose And Noatak's class. Timrjan placed 4th and 3rd in the 9-11 Veteran sweeps and regular veteran classes with an entry of 13.

Unless otherwise specified photos are courtesy of Ewa Gorska Jose Gomez (Winter Melody Siberians) with permission.



Photo by Kelly Boyd









## 2015 SHCA National Photos













## 2015 SHCA National Photos Cont.













# **SHOW RESULTS**

#### Redwood Empire Kennel Club

9/5/15 Ms. B.R. Leininger
WD/BOW/BOS: Britestar's Golden Design @ Umunhum THDN CGC R McQueen\*\*\*, B House
WB: Xena WP Of The Midnight Sun K&G Henderson
RWB: Britestars California Gold @ Umunhum B House, R McQueen\*\*\*

BOB: GCh. Ch. Topaz Start Your Engines C French

#### Redwood Empire Kennel Club 9/6/15 Ms. B Capstick

WD/BOW/BOS: Britestar's Golden Design @ Umunhum THDN CGC R McQueen\*\*\*, B House

WB: Xena WP Of The Midnight Sun K&G Henderson RWB: Britestars California Gold @ Umunhum B House.

RWB: Britestars California Gold @ Umunnum B House, R McQueen\*\*\*

BOB: GCh. Ch. Topaz Start Your Engines C French

## Lake County Kennel Club of Northern California 9/10/15 M Gelinas

- WD: Britestar's Golden Design @ Umunhum THDN CGC