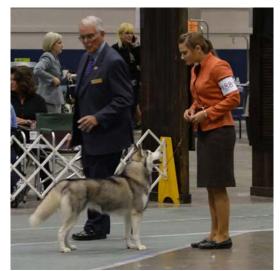

### **SHCA** National

Several members of the Northern California Siberian Husky Club headed to Topeka, Kansas for the Siberian Husky Club of America National, October 27-31.

Our club was well represented in the ribbons with Donna Beckman's boy GCh. Ch. Karnovanda's Stephen Coldbear winning an Award of Merit. Randee McQueen's boy GCh. Ch. Kaila's Quinn of Umunhum CGC, THDX winning an Award of Merit. Helen Hamilton's puppy Karnovanda's Caena Celyn taking 4th in the 9-12 puppy sweeps class. Helen's veteran Cyberia's Claddagh Serenade placing in both the veteran sweeps and regular veteran classes. A girl bred by Lori Chou, Couloir's Snowonder won the 15-18 puppy sweeps class and placed 3rd in the 12-18 month And my girl GCh. Ch. Melrose And Noatak's class. Timrjan placed 4th and 3rd in the 9-11 Veteran sweeps and regular veteran classes with an entry of 13.

## 2015 SHCA National Photos