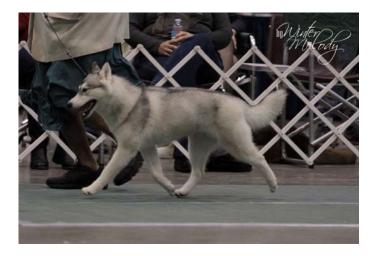

### **SHCA** National

Several members of the Northern California Siberian Husky Club headed to Topeka, Kansas for the Siberian Husky Club of America National, October 27-31.

Our club was well represented in the ribbons with Donna Beckman's boy GCh. Ch. Karnovanda's Stephen Coldbear winning an Award of Merit. Randee McQueen's boy GCh. Ch. Kaila's Quinn of Umunhum CGC, THDX winning an Award of Merit. Helen Hamilton's puppy Karnovanda's Caena Celyn taking 4th in the 9-12 puppy sweeps class. Helen's veteran Cyberia's Claddagh Serenade placing in both the veteran sweeps and regular veteran classes. A girl bred by Lori Chou, Couloir's Snowonder won the 15-18 puppy sweeps class and placed 3rd in the 12-18 month And my girl GCh. Ch. Melrose And Noatak's class. Timrjan placed 4th and 3rd in the 9-11 Veteran sweeps and regular veteran classes with an entry of 13.

## 2015 SHCA National Photos Cont.