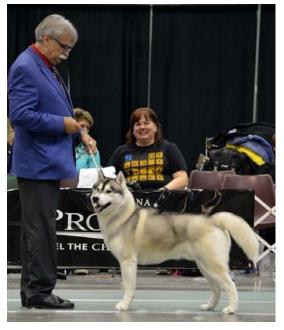

### **SHCA** National

Several members of the Northern California Siberian Husky Club headed to Topeka, Kansas for the Siberian Husky Club of America National, October 27-31.

Our club was well represented in the ribbons with Donna Beckman's boy GCh. Ch. Karnovanda's Stephen Coldbear winning an Award of Merit. Randee McQueen's boy GCh. Ch. Kaila's Quinn of Umunhum CGC, THDX winning an Award of Merit. Helen Hamilton's puppy Karnovanda's Caena Celyn taking 4th in the 9-12 puppy sweeps class. Helen's veteran Cyberia's Claddagh Serenade placing in both the veteran sweeps and regular veteran classes. A girl bred by Lori Chou, Couloir's Snowonder won the 15-18 puppy sweeps class and placed 3rd in the 12-18 month And my girl GCh. Ch. Melrose And Noatak's class. Timrjan placed 4th and 3rd in the 9-11 Veteran sweeps and regular veteran classes with an entry of 13.

## 2015 SHCA National Photos Cont.