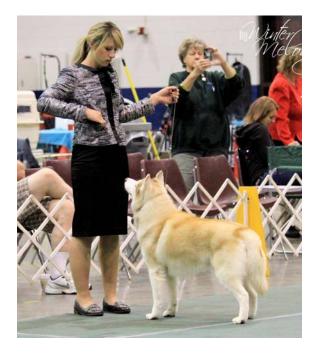

Unless otherwise specified photos are courtesy of Ewa Gorska Jose Gomez (Winter Melody Siberians) with permission.

Photo by Kelly Boyd

## 2015 SHCA National Photos Cont.