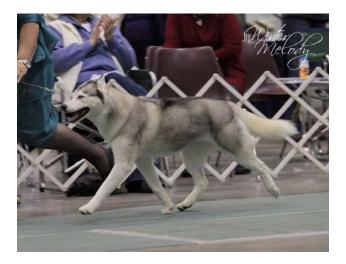

### **SHCA** National

Several members of the Northern California Siberian Husky Club headed to Topeka, Kansas for the Siberian Husky Club of America National, October 27-31.

Our club was well represented in the ribbons with Donna Beckman's boy GCh. Ch. Karnovanda's Stephen Coldbear winning an Award of Merit. Randee McQueen's boy GCh. Ch. Kaila's Quinn of Umunhum CGC, THDX winning an Award of Merit. Helen Hamilton's puppy Karnovanda's Caena Celyn taking 4th in the 9-12 puppy sweeps class. Helen's veteran Cyberia's Claddagh Serenade placing in both the veteran sweeps and regular veteran classes. A girl bred by Lori Chou, Couloir's Snowonder won the 15-18 puppy sweeps class and placed 3rd in the 12-18 month And my girl GCh. Ch. Melrose And Noatak's class. Timrjan placed 4th and 3rd in the 9-11 Veteran sweeps and regular veteran classes with an entry of 13.

## 2015 SHCA National Photos Cont.