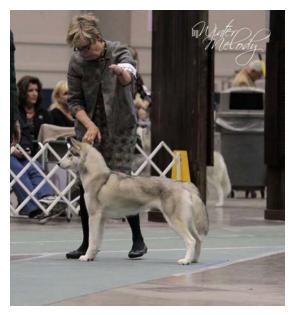

Merit. Randee McQueen's boy GCh. Ch. Kaila's Quinn of Umunhum CGC, THDX winning an Award of Merit. Helen Hamilton's puppy Karnovanda's Caena Celyn taking 4th in the 9-12 puppy sweeps class. Helen's veteran Cyberia's Claddagh Serenade placing in both the veteran sweeps and regular veteran classes. A girl bred by Lori Chou, Couloir's Snowonder won the 15-18 puppy sweeps class and placed 3rd in the 12-18 month And my girl GCh. Ch. Melrose And Noatak's class. Timrjan placed 4th and 3rd in the 9-11 Veteran sweeps and regular veteran classes with an entry of 13.

Unless otherwise specified photos are courtesy of Ewa Gorska Jose Gomez (Winter Melody Siberians) with permission.



Photo by Kelly Boyd









## 2015 SHCA National Photos













## 2015 SHCA National Photos Cont.













# **SHOW RESULTS**

#### Redwood Empire Kennel Club

9/5/15 Ms. B.R. Leininger
WD/BOW/BOS: Britestar's Golden Design @ Umunhum THDN CGC R McQueen\*\*\*, B House
WB: Xena WP Of The Midnight Sun K&G Henderson
RWB: Britestars California Gold @ Umunhum B House, R McQueen\*\*\*

BOB: GCh. Ch. Topaz Start Your Engines C French

#### Redwood Empire Kennel Club 9/6/15 Ms. B Capstick

WD/BOW/BOS: Britestar's Golden Design @ Umunhum THDN CGC R McQueen\*\*\*, B House

WB: Xena WP Of The Midnight Sun K&G Henderson RWB: Britestars California Gold @ Umunhum B House.

RWB: Britestars California Gold @ Umunnum B House, R McQueen\*\*\*

BOB: GCh. Ch. Topaz Start Your Engines C French

## Lake County Kennel Club of Northern California 9/10/15 M Gelinas

- WD: Britestar's Golden Design @ Umunhum THDN CGC R