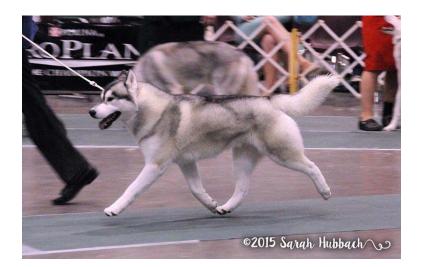

d of Merit. Randee McQueen's boy GCh. Ch. Kaila's Quinn of Umunhum CGC, THDX winning an Award of Merit. Helen Hamilton's puppy Karnovanda's Caena Celyn taking 4th in the 9-12 puppy sweeps class. Helen's veteran Cyberia's Claddagh Serenade placing in both the veteran sweeps and regular veteran classes. A girl bred by Lori Chou, Couloir's Snowonder won the 15-18 puppy sweeps class and placed 3rd in the 12-18 month And my girl GCh. Ch. Melrose And Noatak's class. Timrjan placed 4th and 3rd in the 9-11 Veteran sweeps and regular veteran classes with an entry of 13.

Unless otherwise specified photos are courtesy of Ewa Gorska Jose Gomez (Winter Melody Siberians) with permission.



Photo by Kelly Boyd









## 2015 SHCA National Photos













## 2015 SHCA National Photos Cont.













# **SHOW RESULTS**

#### Redwood Empire Kennel Club

9/5/15 Ms. B.R. Leininger
WD/BOW/BOS: Britestar's Golden Design @ Umunhum THDN CGC R McQueen\*\*\*, B House
WB: Xena WP Of The Midnight Sun K&G Henderson
RWB: Britestars California Gold @ Umunhum B House, R McQueen\*\*\*

BOB: GCh. Ch. Topaz Start Your Engines C French

#### Redwood Empire Kennel Club 9/6/15 Ms. B Capstick

WD/BOW/BOS: Britestar's Golden Design @ Umunhum THDN CGC R McQueen\*\*\*, B House

WB: Xena WP Of The Midnight Sun K&G Henderson RWB: Britestars California Gold @ Umunhum B House.

RWB: Britestars California Gold @ Umunnum B House, R McQueen\*\*\*

BOB: GCh. Ch. Topaz Start Your Engines C French

## Lake County Kennel Club of Northern California 9/10/15 M Gelinas

- WD: Britestar's Golden Design @ Umunhum THDN C