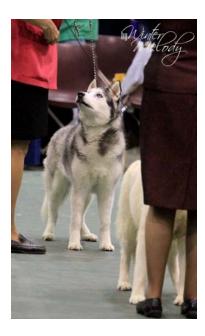

### **SHCA** National

Several members of the Northern California Siberian Husky Club headed to Topeka, Kansas for the Siberian Husky Club of America National, October 27-31.

Our club was well represented in the ribbons with Donna Beckman's boy GCh. Ch. Karnovanda's Stephen Coldbear winning an Award of Merit. Randee McQueen's boy GCh. Ch. Kaila's Quinn of Umunhum CGC, THDX winning an Award of Merit. Helen Hamilton's puppy Karnovanda's Caena Celyn taking 4th in the 9-12 puppy sweeps class. Helen's veteran Cyberia's Claddagh Serenade placing in both the veteran sweeps and regular veteran classes. A girl bred by Lori Chou, Couloir's Snowonder won the 15-18 puppy sweeps class and placed 3rd in the 12-18 month And my girl GCh. Ch. Melrose And Noatak's class. Timrjan placed 4th and 3rd in the 9-11 Veteran sweeps and regular veteran classes with an entry of 13.

## 2015 SHCA National Photos Cont.