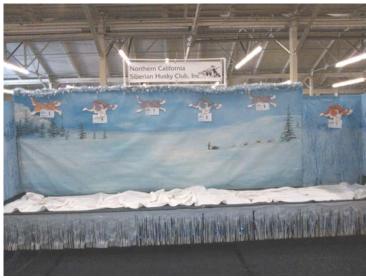

Quinn, owned by Club Member Randee Veteran Dog Class. He also won a National Owner Handler Series (NOHS) Group 3 on Saturday.

A view of the bench with the painted back drop of a sledding scene donated to the club by members Bonnie & Josh Wilson

On Friday before the show I, with the help of my mom and fellow club member Kathy Henderson headed over to the Cow Palace to set up the bench decorations for the coming weekend. Club member Donna Beckman who has McQueen won Best of Breed on Sunday from the always come along in the past to help out was unable to join us this year as she was judging at the show. However she did make the running dog name signs seen in the photos. Club members Bonnie & Josh Wilson had a lovely canvas painting made for them of a sledding scene when they had attended past Golden Gate shows. Josh donated the canvas to the club and this was our first year to use the canvas. We received many compliments from the attending public on the back drop.

The Club Bench set up on Friday with the Sledding Scene and running dog name signs