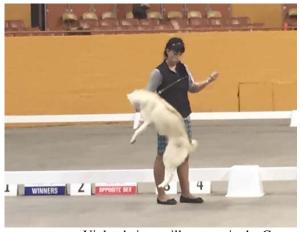

## MORE GOLDEN GATE PHOTOS

Photos by Randee McQueen and Kelly Collins

Violett showing in the Puppy Group

Achilles, owned by Ashley McGee showing off for the crowd

A close up photo of the sled dog team in the back drop

Violett being a silly puppy in the Group

Violett competing in Best In Show Puppy

Luna competing in the Hound Group.