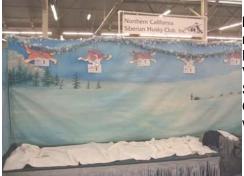

Quinn, owned by Club Member Randee Veteran Dog Class. He also won a National Owner Handler Series (NOHS) Group 3 on Saturday.

A view of the bench with the painted back drop of a sledding scene donated to the club by members Bonnie & Josh Wilson

Another photo of the bench all set up before the dogs arrived!

Violett winning the Puppy Group on Sunday.

On Friday before the show I, with the help of my mom and fellow club member Kathy Henderson headed over to the Cow Palace to set up the bench decorations for the coming weekend. Club member Donna Beckman who has McQueen won Best of Breed on Sunday from the always come along in the past to help out was unable to join us this year as she was judging at the show. However she did make the running dog name signs seen in the photos. Club members Bonnie & Josh Wilson had a lovely canvas painting made for them of a sledding scene when they had attended past Golden Gate shows. Josh donated the canvas to the club and this was our first year to use the canvas. We received many compliments from the attending public on the back drop.

The Club Bench set up on Friday with the Sledding Scene and running dog name signs