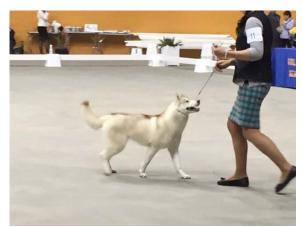

Another photo of the bench all set up before the dogs arrived!

Violett winning the Puppy Group on Sunday.

> Complete results for the show are listed under show results but the highlights were Winners Dog both days was won my Midas, bred by club members Bonnie & Josh Wilson. Club member Randee McQueen took Best of Breed with Quinn (expertly handled by Denise Ball-Bissell) on Sunday from the Veteran class while Randee handled Violett to Best of Winners, Best Opposite Sex, and Best Puppy on Sunday. Violett then went on to when the Puppy Group competition later in the day. And with my non-Siberian (Basenji Luna) we won Best of Breed both days.