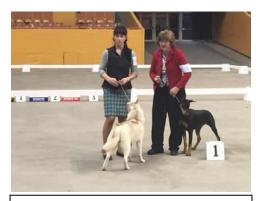

Quinn, owned by Club Member Randee Veteran Dog Class. He also won a National Owner Handler Series (NOHS) Group 3 on Saturday.

A view of the bench with the painted back drop of a sledding scene donated to the club by members Bonnie & Josh Wilson

> Complete results for the show are listed under show results but the highlights were Winners Dog both days was won my Midas, bred by club members Bonnie & Josh Wilson. Club member Randee McQueen took Best of Breed with Quinn (expertly handled by Denise Ball-Bissell) on Sunday from the Veteran class while Randee handled Violett to Best of Winners, Best Opposite Sex, and Best Puppy on Sunday. Violett then went on to when the Puppy Group competition later in the day. And with my non-Siberian (Basenji Luna) we won Best of Breed both days.