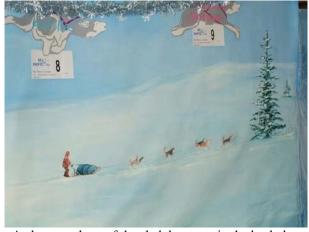

Quinn, owned by Club Member Randee Veteran Dog Class. He also won a National Owner Handler Series (NOHS) Group 3 on Saturday.

A view of the bench with the painted back drop of a sledding scene donated to the club by members Bonnie & Josh Wilson

On Friday before the show I, with the help of my mom and fellow club member Kathy Henderson headed over to the Cow Palace to set up the bench decorations for the coming weekend. Club member Donna Beckman who has McQueen won Best of Breed on Sunday from the always come along in the past to help out was unable to join us this year as she was judging at the show. However she did make the running dog name signs seen in the photos. Club members Bonnie & Josh Wilson had a lovely canvas painting made for them of a sledding scene when they had attended past Golden Gate shows. Josh donated the canvas to the club and this was our first year to use the canvas. We received many compliments from the attending public on the back drop.

The Club Bench set up on Friday with the Sledding Scene and running dog name signs