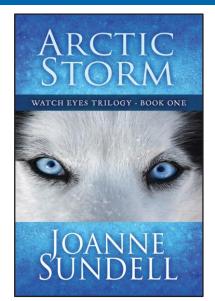

## ARCTIC STORM

Watch Eyes Trilogy • Book One by Joanne Sundell

### For Fans Of: Suzanne Collins, Stephenie Meyer and jack london

Call of the Wild meets Brother Bear in this epic tale of adventure, endurance, and young love — a heroic journey tested against America's last frontier.

This story begins in 1908 when the gentle Chukchi sled dog is traded away from its native home in Siberia and set on a perilous course across the Bering Sea for the gold-rich territory of Alaska, landing them in a fight for survival they didn't start.

Thirteen-year-old Anya is a Chukchi shaman, a medium able to pass between the spirit world and the human world. She will do anything to protect her dogs. Forced onto a deadly journey to save them, a chance meeting with sixteen-year-old seafarer, Rune Johansson, puts him on the same path as her own. Both have to make a stand against enemies hiding in shadow, waiting to strike.

The ice storm is coming.