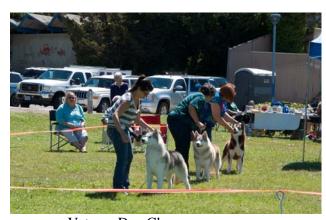

#### **Veteran Dog**

- 1 GCh Karnovanda's Your Teddy BearD Beckman\*\*\*, J Russell
- 2 Ch Kochevoey's Jet Afterburner K & M Leedy, N Mead\*\*\*
- 3 GCh Kaila's Quinn Of Umunhum

#### **Veteran Bitch**

- 1 Ch. Melrose & Noatak's Bailey's On Ice L&P Chou\*\*\*, L&J Carpenter
- 2 Julie B.L&S House
- 3 GCh Karnovanda's Ceilidh H Hamilton\*\*\*, J Russell, D Beckman\*\*\*
- 4 Tumnatki's Arcticgrace Pandora, SD K Myoshi

## More 2014 Match Photos

Photos courtesy of Judy Tamagni

**Brace Class** 

Veteran Dog Class

Veteran Dog Class

Best Adult in Match Competition

Handling Workshop

Veteran Bitch