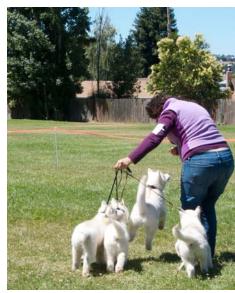

## 26th Biennial Sanctioned "B" Match

By Judy Tamagni

Saturday June 28th marked the clubs 26th sanctioned match (24th sanctioned B match). The day started out a bit chilly, but warmed up to a comfortable temperature by the time the match got under way.

Jessica Tamagni Parks started the day out with a handling clinic for those who wanted a few extra pointers or some ring time for the puppies or just another chance to get in and work with their dog.

Next is was show time with Cathy Dugan from Shingle Springs to do the judging. There was a nice entry of ????? Siberians which included a lot of adorable, "happy-to-be here" puppies

Ready to get the day started!