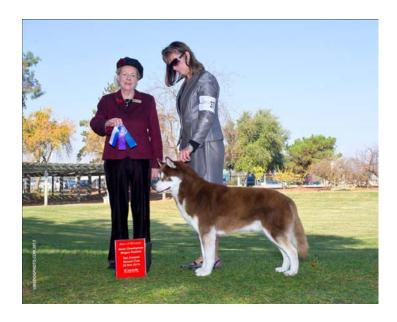

#### TITLE COMPLETION: Championship

CH. Kochevoey's Jet Afterburner

Burney had minored out at the Bonanza Kennel Club show in October 2010. At the request of NCSHC members we entered him in the benched 2011 Golden Gate show. With his unusual color and markings, he always was a crowd favorite. At the Golden Gate Show Burn was picked as Best of Breed over four GCH specials, giving him a few more minor points. We were ecstatic over this win.

Then Burney hurt his shoulder and was on restricted activity for several weeks. His son, Ranger, chewed on his coat and he was completely unshowable. We kept him out of shows for about two years. Discouraged, at that point, we decided that maybe his championship just wasn't meant to be. But we decided we needed a show fix after the unexpected death of Ranger and entered three days of the Harvest Circuit. On Friday he won the Open Class but once again the major points went to another. But at the San Joaquin Siberian supported entry, he won the Open Class both days and was chosen the Winners Dog for back to back 5 and 4 point majors to finish his championship.

His championship was truly a group effort with Kelley Leedy, his coowner, putting points on him several times. Lori Chou, Kristina Rickard, Lori Rickard, Joaquin Fernandez all put minor points on him. His back to back majors were with Theresa Royer and Kelly Shane tag teaming him at San Joaquin. If we were ecstatic over the Golden Gate win, we were thrilled to tears by his finishing with such nice wins. Thanks to everyone who helped and gave us encouragement over the years.

AKC: WS191968\02 OFA: SH-17119G31M-VPI CERF: SH-9455 CHIC: 69868

Breeder: Dr. Robert W. & Nancy K. Mead Owner: Marc & Kelley Leedy & Nancy K. Mead Sire: Nuggetuk Stealth Of The Midnight Sun Dam: Kochevoey's Winter Dawn Birthdate: August 22, 2006 Title Completion: November 25, 2013