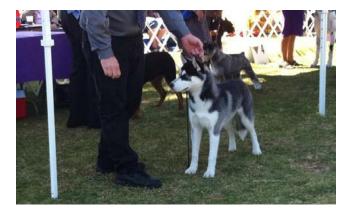

## **SHOW RESULTS**

Santa Cruz Kennel Club 12/8/12 Mrs. D. Richards

WD/BOW: Serenades Grecian Warrior A McGee RWD: Royal Oak's Ride The Wave C&B Tews

WB: Sundance-Cracar's Neechee Ice Skylar C Bonner,

C Peterson, V McFayden, J Whaley

RWB: Couloir's Lucky Charm, L&P Chou\*\*\*, B Bigley, M Palmer

BOB: GCh. Ch. Melrose And Noatak's Timrjan K Collins\*\*\*, L&J Carpenter

BOS: GCh. Ch. Kaila's Quinn of Umunhum THD
R McQueen\*\*\*

SELECT: GCh. Ch. Karnovanda's Ceilidh H Hamilton\*\*\*, J Russell. D Beckman\*\*\*

Camellia Capital Kennel Club 12/19/12 Mrs J D Zuver

WD/BOW: Serenades Grecian Warrior A McGee

RWD: Hidden Treasure's Cosmic Wind B&J Wilson\*\*\*

WB: Serenade's Winter Melody K Collins\*\*\*, J Tamagni\*\*\*

RWB: Sundance-Cracar's Neechee Ice Skylar C Bonner, C Peterson, V McFayden, J Whaley

BOB: GCh. Ch. Karnovanda's Ceilidh H Hamilton\*\*\*,

BOB: GCh. Ch. Karnovanda's Ceilidh H Hamilton\*\*\*

J Russell. D Beckman\*\*\*

BOS: GCh. Ch. Kaila's Quinn of Umunhum THD R McOueen\*\*\*

SELECT: GCh. Ch. Melrose And Noatak's Timrjan K Collins\*\*\*, L&J Carpenter

Sun Maid Kennel Club of Fresno, Inc. 02/02/13 Dr. R.D. Smith

WD/BOW: Liberty's Twist & Shout of Alaknak L Wagner RWD: Karamad Sumiro Zins Of The Father N Sumida,