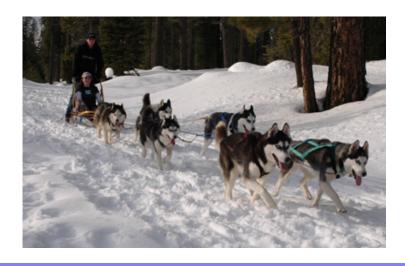

## **SNOW MUCH FUN!**

Photos courtesy of Bonnie Wilson

Lyric playing in the snow! One Happy Dog!!